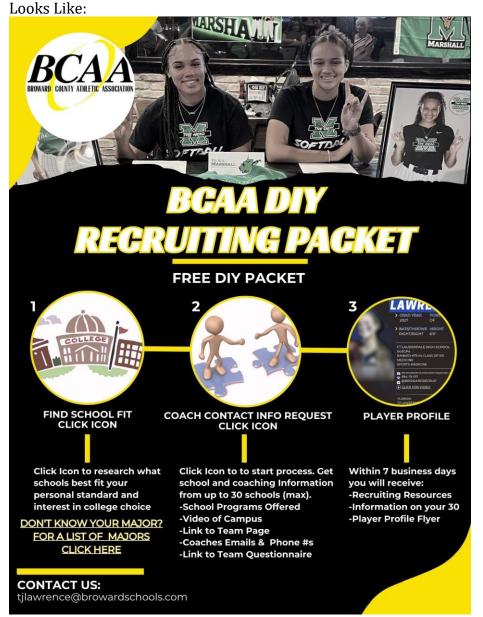

## **Directions on Using BCAA DIY Recruiting Packet-**

Please follow the steps below to get started:

1. Open the DIY Flyer PDF Attached

- 2. Click on Find School Icon (First Bubble on Right)
- 3. Link will take you to <a href="https://www.collegedata.com/college-search">https://www.collegedata.com/college-search</a> where you can search what schools best fit you according to your filter parameters. <a href="https://www.college.com/college-search">When filling in the filter</a> with your parameters, be sure to unclick the "Include Club Sports in Results". If you do not unclick that, it will give all schools who offer the sport at the club level and not necessarily the college varsity athletic sports level

- 4. If you do not know your intended Area of Study Interest, click the below text "Don't Know your Major? For a List Click Here."
- 5. Prepare a list of 30 Schools that will be submitted during Step 6.
- 6. Click the Coach Contact Info Request (Middle Bubble) and fill out the questionnaire completely. All items with \* are required.

https://docs.google.com/forms/d/e/1FAIpQLScWdPEXQG5qi1QTy9\_C2isyCxF6ZtnfgslqBS Nk0aYI3e97Mg/viewform

- 7. Hit Submit on Broward Recruiting Services Questionnaire.
- 8. Wait a maximum of 5-7 business days for the results of your 30 chosen schools.
- 9. You will receive a list of schools, School Info, Virtual Campus Tour, map with location of school, team web page, and coaches contact information (email and phone #). Will Look like:

10. You will also receive a personalized Player Profile that can be used in social media posts and in communication with college coaches via email.

Will Look Like:

## #18 TIMOTHY LAWRENCE

- > GRAD YEAR 2027
- POSITION **〈**OF
- > BATS/THROWS HEIGHT RIGHT/RIGHT 6'0"

FT LAUDERDALE HIGH SCHOOL 5.31 GPA RANKED #3 IN CLASS OF 515 MEDICINE SPORTS MEDICINE

- ▼ TJLAWRENCE@BROWARDSCHOOLS.COM.COM
- **954-111-1111**
- @BROWARDRECRUIT
- ( ) CLICK FOR VIDEO